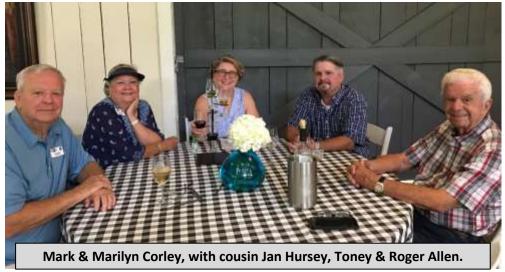

Even though weather didn't look promising for the Lagrange trip. It turned out to be a very pleasant touring day for our visit and lunch at Nutwood Winery. There were 17, including visitors, who participated in the day. They were: Roger Allen, Toney Allen, Mark and Marilyn Corley along with cousin Jan Hursey from South Carolina, Joe and Betty Fagundes, Taylor and Judy Merrill along with two of their granddaughters, Larry and Jackie Peterson, Mike and Gwyneth Shotwell, Pat and Pam Tyler.