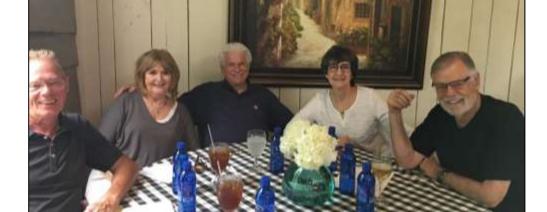

Even though weather didn't look promising for the Lagrange trip. It turned out to be a very pleasant touring day for our visit and lunch at Nutwood Winery. There were 17, including visitors, who participated in the day. They were: Roger Allen, Toney Allen, Mark and Marilyn Corley along with cousin Jan Hursey from South Carolina, Joe and Betty Fagundes, Taylor and Judy Merrill along with two of their granddaughters, Larry and Jackie Peterson, Mike and Gwyneth Shotwell, Pat and Pam Tyler.

Larry Peterson, Pam & Pat Tyler, Gwyneth & Mike Shotwell.

CONT....

Jackie Peterson presenting Newsletter Award to editor, Gwyneth Shotwell.