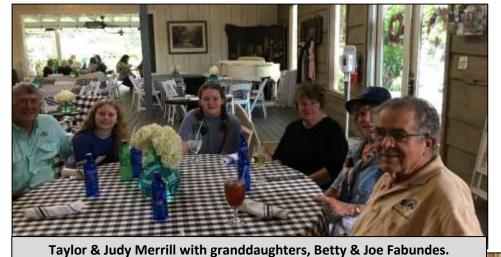

Even though weather didn't look promising for the Lagrange trip. It turned out to be a very pleasant touring day for our visit and lunch at Nutwood Winery. There were 17, including visitors, who participated in the day. They were: Roger Allen, Toney Allen, Mark and Marilyn Corley along with cousin Jan Hursey from South Carolina, Joe and Betty Fagundes, Taylor and Judy Merrill along with two of their granddaughters, Larry and Jackie Peterson, Mike and Gwyneth Shotwell, Pat and Pam Tyler.