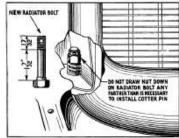

# Jim's Tech Tip

by Jim Cannon

When installing a radiator, Ford's Service Bulletins reminds you:

#### DO NOT DRAW RADIATOR BOLT NUTS DOWN TIGHTLY

Fig. 764

When mounting a radiator do not draw the radiator bolt nuts down any farther than is necessary to lock the nut with the cotter key. If these nuts are drawn down tightly it compresses the radiator to frame bolt springs to such an extent that the flexible feature of the springs is defeated and damage to the radiator invariably results.

Recently the threaded end of the radiator bolt was reduced from 5/8" to 17/32" which makes it impossible to screw the nut down farther than the correct distance. See Fig. 764. However, as practically all cars are equipped with the former design bolts, constant care must be exercised when screwing down the radiator bolt nuts.

#### Good advice. My Tech Tip is this:

Before installing the radiator bolt, paint a thin white line across the end of the bolt to show the orientation of the drilled hole for the cotter pin. Later, when you are tightening the nut, it gives you a way to orient the drilled hole in the bolt "front to back" so that it is easy to slip the cotter key in and bend it over. Once the nut is on the bolt, it is hard to see the little hole and it can be very frustrating to put the cotter pin in.