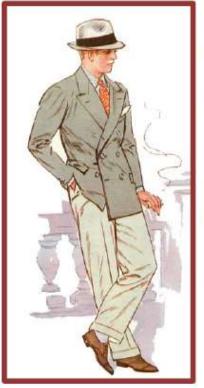

# FASHION FINDS...

This month we continue the theme of featuring men's fashions. Once again, we appreciate the work of Jill Barrett's wonderful article, "Looking One's Lovliest in 1930." Thanks also to the MAFCA newsletter online for the link. I hope you enjoy it.

Men's Wear wrote, "It was said the hat marks the man. How a hat was worn told a great deal about the man beneath it. Perched unbecomingly on the foremost part of the head, it denoted ultra-simplicity; set rakishly on the back, it shows abandon; while cocked on the side, it implied sophistication."

Felt hats in gray were the most popular with a black band. Straw hats were popular too with a fancy band compared to a band in basic black.

Sport shoes for men were a necessary part of every man's wardrobe. Salesmen were coached to convince customers that more than one pair of shoes were needed. Shoe preferences were for wing tip spectators with brown trim followed by all-white buckskin with plain toes and soles were varnished black.

And for the sock market, clocks and vertical motifs were prevailing with blue as the favorite color.

For formal wear, there was a decline of men wearing dinner jackets with silk faced collars. A double-breasted jacket was still as popular as the previous year. Most jackets were a two-button model, as few were one or three buttoned. The evening shirt had a stiff bosom, two studs showing, pleated shirts were less popular. The wide bow tie was the most fashionable. And shirt studs, they were white pearl.