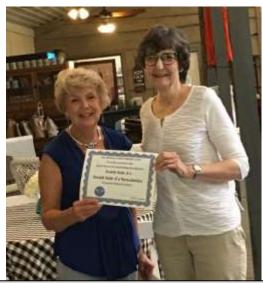

While at Nutwood, I presented Gwyneth with a "2020 Award of Continuing Excellence" certificate from the Model A Restorers Club for recognition of the South Side A's Newsletter. Congratulations to Gwyneth Shotwell, editor, for a job well done!!

Larry Peterson, Pam & Pat Tyler, Gwyneth & Mike Shotwell.

CONT....

Jackie Peterson presenting Newsletter Award to editor, Gwyneth Shotwell.